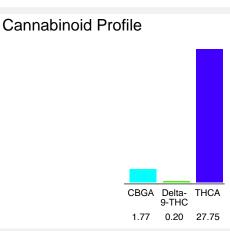

#### Cannabinoid Profile by HPLC

| Cannabinoid          | % wt  | mg/g  |
|----------------------|-------|-------|
| CBGA                 | 1.77  | 17.7  |
| Delta-9-THC          | 0.20  | 2.0   |
| THCA                 | 27.75 | 277.5 |
| Total Cannabinoids   | 29.72 | 297.2 |
| Calculated CBD Yield | 0.00  | 0.00  |