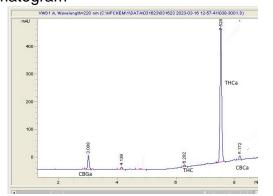

# Marin Analytics

## Analysis Report

## Sample

Wedding Cake THC-A Hemp Sample Submitted: 03-12-2024; Report Date: 03-12-2024

## Wedding Cake THC-A Hemp

Plant Material: Flower

#### Chromatogram





#### Cannabinoid Profile by HPLC



| Cannabinoid          | % wt  | mg/g  |
|----------------------|-------|-------|
| CBGA                 | 1.77  | 17.7  |
| Delta-9-THC          | 0.20  | 2.0   |
| THCA                 | 27.75 | 277.5 |
| Total Cannabinoids   | 29.72 | 297.2 |
| Calculated CBD Yield | 0.00  | 0.00  |

Calculated Maximum CBD Yield = CBD + 0.877 \* CBDA

Marin Analytics, LLC 250 Bel Marin Keys Blvd, Suite D4 Novato, CA 94949

415-936-6477 / sarabiancalana1@gmail.com

Dara Biancal

Sara Biancalana Chief Scientist

This sample has been tested by Marin Analytics, LLC using valid testing methodologies and a quality system. Values reported relate only to the sample tested. Marin Analytics, LLC makes no claims as to the efficacy, safety or other risks associated with any d