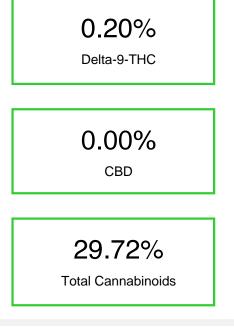

#### Cannabinoid Profile by HPLC

| Cannabinoid          | % wt  | mg/g  |
|----------------------|-------|-------|
| CBGA                 | 1.77  | 17.7  |
| Delta-9-THC          | 0.20  | 2.0   |
| THCA                 | 27.75 | 277.5 |
| Total Cannabinoids   | 29.72 | 297.2 |
| Calculated CBD Yield | 0.00  | 0.00  |